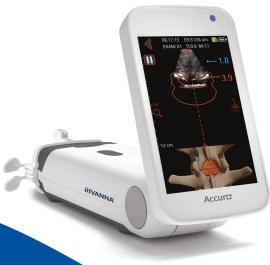

## Difficult anatomy does not have to mean a difficult epidural

Leverage automated, real-time image guidance to ensure first-attempt success, especially in challenging patient populations.

- BoneEnhance® provides significantly enhanced bone-to-tissue contrast
- SpineNav3D<sup>™</sup> automates identification of midline, the epidural space or spinous process, and depth
- Locator Needle Guide marks precise needle placement during spinals and epidurals, or supports real-time paramedian approach