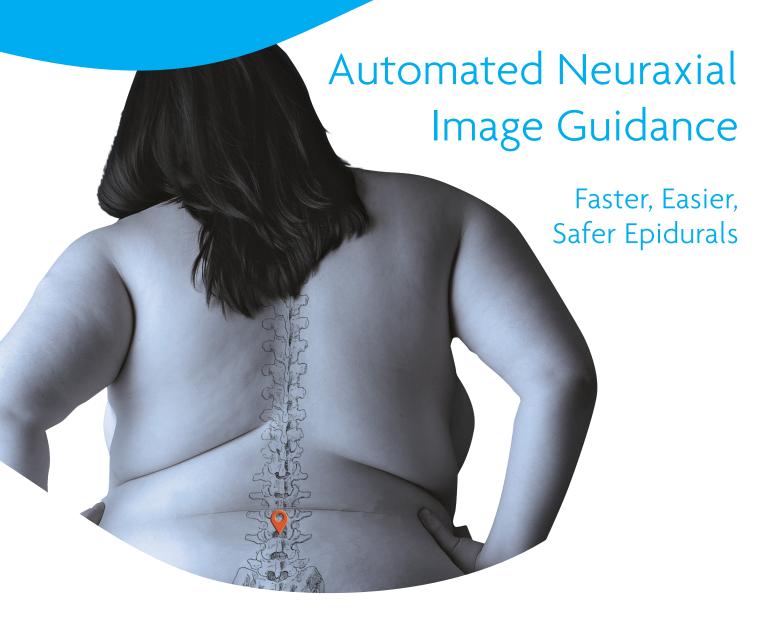

## Difficult anatomy does not have to mean a difficult epidural

Leverage automated, real-time image guidance to ensure first-attempt success, especially in challenging patient populations.

- BoneEnhance® provides significantly enhanced bone-to-tissue contrast
- SpineNav3D<sup>™</sup> automates identification of midline, the epidural space or spinous process, and depth
- Locator Needle Guide marks precise needle placement during spinals and epidurals, or supports real-time paramedian approach