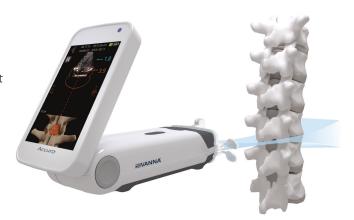

## Difficult anatomy does not have to mean a difficult epidural

Leverage automated, real-time image guidance to ensure first-attempt success, especially in challenging patient populations.

- BoneEnhance® provides significantly enhanced bone-to-tissue contrast
- SpineNav3D<sup>™</sup> automates identification of midline, the epidural space or spinous process, and depth
- Locator Needle Guide marks precise needle placement during spinals and epidurals, or supports real-time paramedian approach